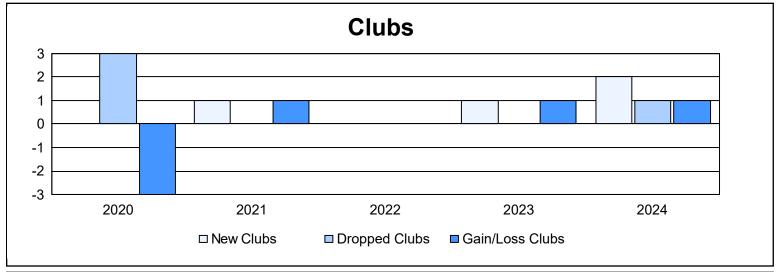

District 108IB2 As of June 2024 Cumulative

| Year      | New<br>Clubs | Dropped<br>Clubs | Gain/<br>Loss<br>Clubs | New<br>Members | Charter<br>Members | Reinstate<br>Members | Transfer<br>Members | Total<br>Member<br>Added | Total<br>Members<br>Dropped | Gain/<br>Loss<br>Members |
|-----------|--------------|------------------|------------------------|----------------|--------------------|----------------------|---------------------|--------------------------|-----------------------------|--------------------------|
| 2019-2020 | 0            | 3                | -3                     | 47             | 3                  | 3                    | 12                  | 65                       | 195                         | -130                     |
| 2020-2021 | 1            | 0                | 1                      | 40             | 25                 | 3                    | 27                  | 95                       | 148                         | -53                      |
| 2021-2022 | 0            | 0                | 0                      | 70             | 1                  | 5                    | 12                  | 88                       | 103                         | -15                      |
| 2022-2023 | 1            | 0                | 1                      | 76             | 26                 | 6                    | 15                  | 123                      | 129                         | -6                       |
| 2023-2024 | 2            | 1                | 1                      | 83             | 60                 | 6                    | 14                  | 163                      | 140                         | 23                       |
| Average   | 1            | 1                | 0                      | 63             | 23                 | 5                    | 16                  | 107                      | 143                         | -36                      |