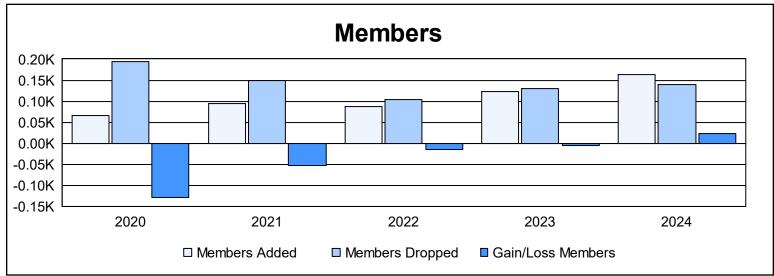

District 108IB2 As of June 2024 Cumulative

| Year      | New<br>Clubs | Dropped<br>Clubs | Gain/<br>Loss<br>Clubs | New<br>Members | Charter<br>Members | Reinstate<br>Members | Transfer<br>Members | Total<br>Member<br>Added | Total<br>Members<br>Dropped | Gain/<br>Loss<br>Members |
|-----------|--------------|------------------|------------------------|----------------|--------------------|----------------------|---------------------|--------------------------|-----------------------------|--------------------------|
| 2019-2020 | 0            | 3                | -3                     | 47             | 3                  | 3                    | 12                  | 65                       | 195                         | -130                     |
| 2020-2021 | 1            | 0                | 1                      | 40             | 25                 | 3                    | 27                  | 95                       | 148                         | -53                      |
| 2021-2022 | 0            | 0                | 0                      | 70             | 1                  | 5                    | 12                  | 88                       | 103                         | -15                      |
| 2022-2023 | 1            | 0                | 1                      | 76             | 26                 | 6                    | 15                  | 123                      | 129                         | -6                       |
| 2023-2024 | 2            | 1                | 1                      | 83             | 60                 | 6                    | 14                  | 163                      | 140                         | 23                       |
| Average   | 1            | 1                | 0                      | 63             | 23                 | 5                    | 16                  | 107                      | 143                         | -36                      |